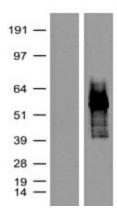

## **Product images:**

HEK293T cells were transfected with the pCMV6-ENTRY control (Left lane) or pCMV6-ENTRY tdTomato (Right lane) cDNA for 48 hrs and lysed. Equivalent amounts of cell lysates (5 ug per lane) were separated by SDS-PAGE and immunoblotted with anti-tdTomato ([TA180009], 1:2000).