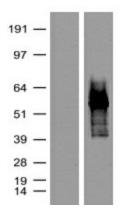

# **Product images:**

HEK293T cells were transfected with the pCMV6-ENTRY control (Left lane) or pCMV6-ENTRY tdTomato (Right lane) cDNA for 48 hrs and lysed. Equivalent amounts of cell lysates (5 ug per lane) were separated by SDS-PAGE and immunoblotted with anti-tdTomato ([TA180009], 1:2000).