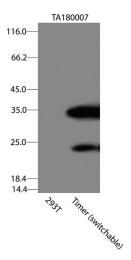

## **Product images:**

HEK293T cells were transfected with the pCMV6-ENTRY control (Left lane) or pCMV6-ENTRY Timer (Right lane) cDNA for 48 hrs and lysed. Equivalent amounts of cell lysates (5 ug per lane) were separated by SDS-PAGE and immunoblotted with anti-Timer ([TA180007], 1:2000).