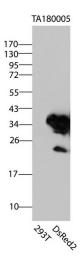

# **Product images:**

HEK293T cells were transfected with the pCMV6-ENTRY control (Left lane) or pCMV6-ENTRY DsRed2 (Right lane) cDNA for 48 hrs and lysed. Equivalent amounts of cell lysates (5 ug per lane) were separated by SDS-PAGE and immunoblotted with anti-DsRed2 ([TA180005], 1:2000).