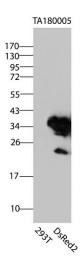

## **Product images:**

HEK293T cells were transfected with the pCMV6-ENTRY control (Left lane) or pCMV6-ENTRY DsRed2 (Right lane) cDNA for 48 hrs and lysed. Equivalent amounts of cell lysates (5 ug per lane) were separated by SDS-PAGE and immunoblotted with anti-DsRed2 ([TA180005], 1:2000).