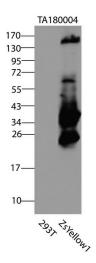

## **Product images:**

HEK293T cells were transfected with the pCMV6-ENTRY control (Left lane) or pCMV6-ENTRY ZsYellow1 (Right lane) cDNA for 48 hrs and lysed. Equivalent amounts of cell lysates (5 ug per lane) were separated by SDS-PAGE and immunoblotted with anti-ZsYellow1 ([TA180004], 1:2000).