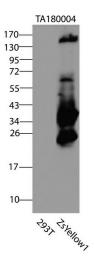

# **Product images:**

HEK293T cells were transfected with the pCMV6-ENTRY control (Left lane) or pCMV6-ENTRY ZsYellow1 (Right lane) cDNA for 48 hrs and lysed. Equivalent amounts of cell lysates (5 ug per lane) were separated by SDS-PAGE and immunoblotted with anti-ZsYellow1 ([TA180004], 1:2000).