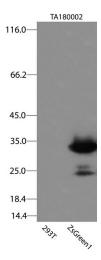

## **Product images:**

HEK293T cells were transfected with the pCMV6-ENTRY control (Left lane) or pCMV6-ENTRY ZsGreen1 (Right lane) cDNA for 48 hrs and lysed. Equivalent amounts of cell lysates (5 ug per lane) were separated by SDS-PAGE and immunoblotted with anti-ZsGreen1 ([TA180002], 1:2000).