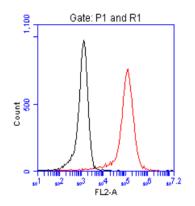

## **Product images:**

HEK293T cells stably expressing HIS-tagged FGFR1 clone (Cat# [RC600019]) screened with Ms IgG-PE (black) and Ms anti-HIS-PE (red) antibody (Cat# TA150130). Cells preparation for flow analysis was done using <u>protocol</u> on the OriGene website.