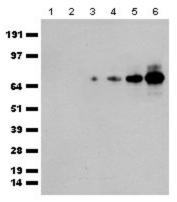

# **Product images:**

HEK293T cells were transfected with the pCMV6-ENTRY tdTomato cDNA and the cell lysates were collected after 48 hours. Oug, 0.5ug, 1ug, 2ug, 4ug, 8ug of lysates (lane 1 to lane 6 respectively) were separated by SDS-PAGE and immunoblotted with Goat tdTomato polyclonal antibody (TA150129) at 1:5000.