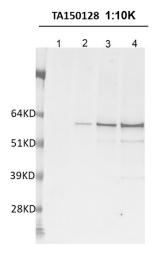

# **Product images:**

HEK293T cells were transfected with the pCMV6-ENTRY tdTomato cDNA and the cell lysates were collected after 48 hours. Oug, 0.1ug, 0.5ug, 1ug of lysates (lane 1 to lane 4 respectively) were separated by SDS-PAGE and immunoblotted with Rabbit tdTomato polyclonal antibody (TA150128) at 1:10000