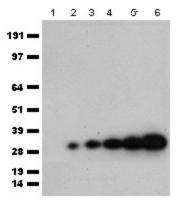

# **Product images:**

HEK293T cells were transfected with the pCMV6-ENTRY mCherry cDNA and the cell lysates were collected after 48 hours. Oug, 0.5ug, 1ug, 2ug, 4ug, 8ug of lysates (lane 1 to lane 6 respectively) were separated by SDS-PAGE and immunoblotted with Goat mCherry polyclonal antibody (TA150126) at 1:5000.