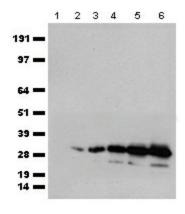

## **Product images:**

HEK293T cells were transfected with the pCMV6-ENTRY mCherry cDNA and the cell lysates were collected after 48 hours. Oug, 0.1ug, 0.2ug, 0.4ug, 0.8ug, 1.6ug of lysates (lane 1 to lane 6 respectively) were separated by SDS-PAGE and immunoblotted with Rabbit mCherry polyclonal antibody (TA150125) at 1:10000.