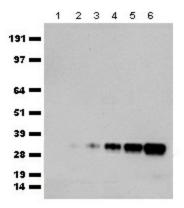

# **Product images:**

HEK293T cells were transfected with the pCMV6-ENTRY mGFP cDNA and the cell lysates were collected after 48 hours. Oug, 0.5ug, 1ug, 2ug, 4ug, 8ug of lysates (lane 1 to lane 6 respectively) were separated by SDS-PAGE and immunoblotted with Chicken mGFP polyclonal antibody (TA150124) at 1:3000.