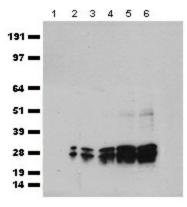

## **Product images:**

HEK293T cells were transfected with the pCMV6-ENTRY mGFP cDNA and the cell lysates were collected after 48 hours. Oug, 0.5ug, 1ug, 2ug, 4ug, 8ug of lysates (lane 1 to lane 6 respectively) were separated by SDS-PAGE and immunoblotted with Goat mGFP polyclonal antibody (TA150123) at 1:2000.