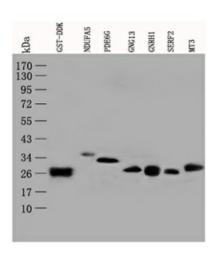

## **Product images:**

Anti-GST immunoblot analysis of six different HEK293T over-expression lysates containing different GST tagged recombinant proteins, and one GST-DDK bacterial lysate produced in E.coli. at 1:5000 dilution.