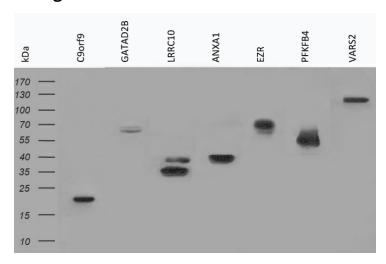

## **Product images:**

Anti-V5 immunoblot analysis of six different HEK293T over-expression lysates containing different V5 tagged recombinant proteins at 1:2000 dilution.