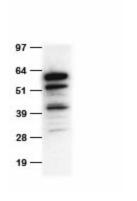

## **Product images:**

HEK293T cells were transfected with the pCMV6-ENTRY tdTomato cDNA. 2ug cell lysate was separated by SDS-PAGE and immunoblotted with chicken anti-TdTomato polyclonal antibody

**OriGene Technologies, Inc.** 9620 Medical Center Drive, Ste 200