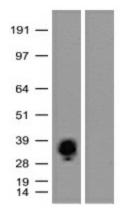

## **Product images:**

HEK293T cells were transfected with the pCMV6-ENTRY mKate (left lane) cDNA or pCMV6-ENTRY control (right lane) for 48 hrs and lysed. Equivalent amounts of cell lysates (5 ug per lane) were separated by SDS-PAGE and immunoblotted with Rabbit anti-mKate polyclonal antibody (TA150072) (1:2000).