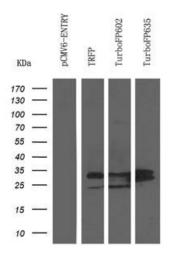

# **Product images:**

Anti-tRFP immunoblot analysis of HEK293T overexpression lysates containing recombinant tRFP, TurboFP602 TurboFP635 fluorescence proteins at 1:2000 dilution.

This product is to be used for laboratory only. Not for diagnostic or therapeutic use. ©2022 OriGene Technologies, Inc., 9620 Medical Center Drive, Ste 200, Rockville, MD 20850, US