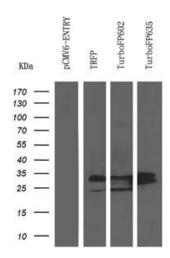

# **Product images:**

Anti-tRFP immunoblot analysis of HEK293T overexpression lysates containing recombinant tRFP, TurboFP602 TurboFP635 fluorescence proteins at 1:2000 dilution.