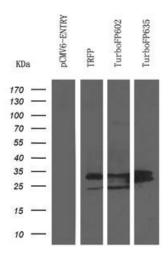

## **Product images:**

Anti-tRFP immunoblot analysis of HEK293T overexpression lysates containing recombinant tRFP, TurboFP602 TurboFP635 fluorescence proteins at 1:2000 dilution.

This product is to be used for laboratory only. Not for diagnostic or therapeutic use. ©2024 OriGene Technologies, Inc., 9620 Medical Center Drive, Ste 200, Rockville, MD 20850, US