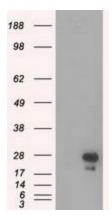

## **Product images:**

HEK293T cells were transfected with the pCMV6-ENTRY control (left lane) or pCMV6-ENTRY eGFP (right lane) cDNA for 48 hrs and lysed. Equivalent amounts of cell lysates (5 ug per lane) were separated by SDS-PAGE and immuno-blotted with 5A2 anti-eGFP monoclonal antibody (TA150052) (1:2000).