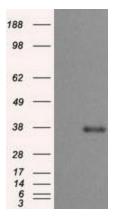

## **Product images:**

HEK293T cells were transfected with the pCMV6-ENTRY control (left lane) or pCMV6-ENTRY tYFP (right lane) cDNA for 48 hrs and lysed. Equivalent amounts of cell lysates (5 ug per lane) were separated by SDS-PAGE and immunoblotted with anti-tYFP ([TA150028]).