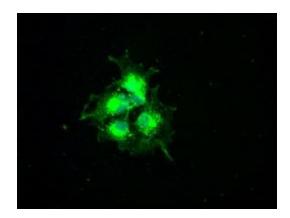

Anti-tYFP mouse monoclonal antibody ([TA150028]) immunofluorescent staining of COS7 cells transiently transfected by pCMV6-ENTRY tYFP (pCMV6-tYFP).

HEK293T cells transfected with either pCMV6-ENTRY tYFP (pCMV6-tYFP) (Red) or empty vector control plasmid (Blue) were immunostained with anti-tYFP mouse monoclonal antibody ([TA150028]), and then analyzed by flow cytometry.