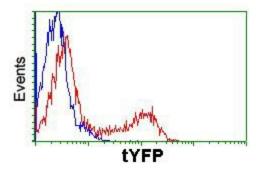

Anti-tYFP mouse monoclonal antibody ([TA150028]) immunofluorescent staining of COS7 cells transiently transfected by pCMV6-ENTRY tYFP (pCMV6-tYFP).

HEK293T cells transfected with either pCMV6-ENTRY tYFP (pCMV6-tYFP) (Red) or empty vector control plasmid (Blue) were immunostained with anti-tYFP mouse monoclonal antibody ([TA150028]), and then analyzed by flow cytometry.