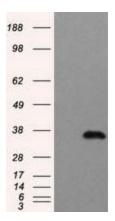

## **Product images:**

HEK293T cells were transfected with the pCMV6-ENTRY control (left lane) or pCMV6-ENTRY tYFP (right lane) cDNA for 48 hrs and lysed. Equivalent amounts of cell lysates (5 ug per lane) were separated by SDS-PAGE and immunoblotted with anti-tYFP ([TA150027]).