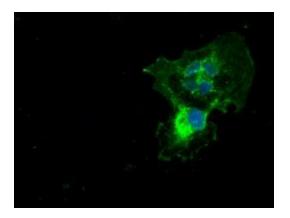

Anti-tYFP mouse monoclonal antibody ([TA150027]) immunofluorescent staining of COS7 cells transiently transfected by pCMV6-ENTRY tYFP (pCMV6-tYFP).

This product is to be used for laboratory only. Not for diagnostic or therapeutic use. ©2024 OriGene Technologies, Inc., 9620 Medical Center Drive, Ste 200, Rockville, MD 20850, US