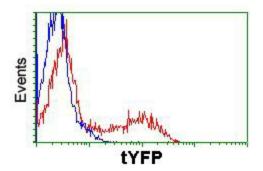

HEK293T cells transfected with either pCMV6-ENTRY tYFP (pCMV6-tYFP) (Red) or empty vector control plasmid (Blue) were immunostained with anti-tYFP mouse monoclonal antibody ([TA150027]), and then analyzed by flow cytometry.