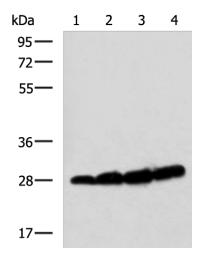

## **Product images:**

Gel: 8%SDS-PAGE

Lysate:  $0.005/0.01/0.05/0.1 \, \mu g$ 

Lane 1-4: 0.005/0.01/0.05/0.1 µg Recombinant

GST tag protein

Primary antibody: TA100031 (GST Tag Antibody)

at dilution 1/4000

Secondary antibody: Goat anti rabbit IgG at

1/5000 dilution

Exposure time: 30 seconds