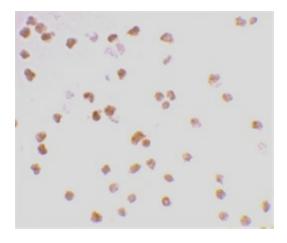

## **Product images:**

Western blot analysis of whole cell lysates from Daudi B lymphoblastoid cells probed with Rabbit anti TLR7

Immunocytochemical staining of Daudi cells with Rabbit anti Human TLR7