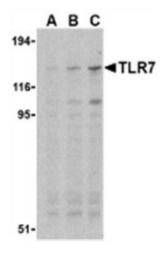

## **Product images:**

Western blot analysis of whole cell lysates from Daudi B lymphoblastoid cells probed with Rabbit anti TLR7

Immunocytochemical staining of Daudi cells with Rabbit anti Human TLR7