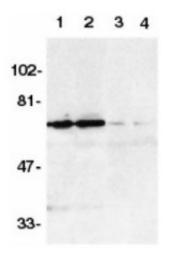

## **Product images:**

Western blot analysis of DR6 in K562 (1, 3) and Raji (2, 4) whole cell lysate in the absence (1, 2) or presence (3, 4) of blocking peptide.

This product is to be used for laboratory only. Not for diagnostic or therapeutic use. ©2024 OriGene Technologies, Inc., 9620 Medical Center Drive, Ste 200, Rockville, MD 20850, US