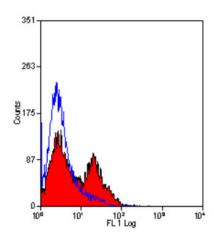

# **Product images:**

Staining of rat spleen cells with Mouse anti Rat TCR alpha/beta Low Endotoxin (Cat.-No SM321LE).