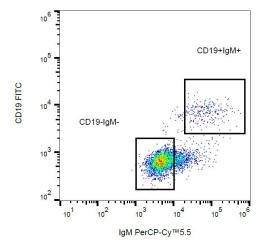

## **Product images:**

Fig. 1. Flow Cytometry analysis

Surface staining of human peripheral blood cells with anti-human IgM (CH2) APC. Cells in the lymphocyte gate were used for analysis.

Surface staining of human peripheral blood cells with anti-human IgM (CH2) PE.

Surface staining of human peripheral blood cells with anti-human IgM (CH2) PerCP-Cy5.5.