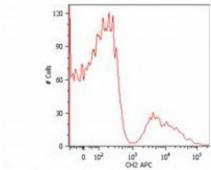

## **Product images:**

Fig. 1. Flow Cytometry analysis

Surface staining of human peripheral blood cells with anti-human IgM (CH2) APC. Cells in the lymphocyte gate were used for analysis.

Surface staining of human peripheral blood cells with anti-human IgM (CH2) PE.