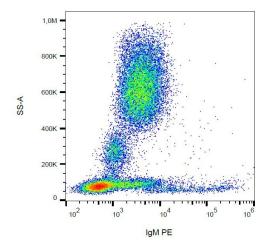

## **Product images:**

Fig. 1. Flow Cytometry analysis

Surface staining of human peripheral blood cells with anti-human IgM (CH2) APC. Cells in the lymphocyte gate were used for analysis.

Surface staining of human peripheral blood cells with anti-human IgM (CH2) PE.