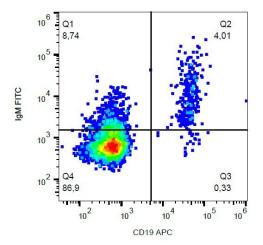

Surface staining of human peripheral blood cells with anti-human IgM (CH2) PerCP-Cy5.5.