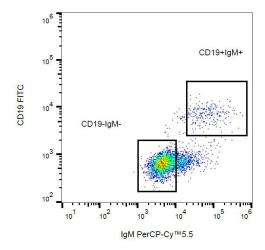

## **Product images:**

Fig. 1. Flow Cytometry analysis

Surface staining of human peripheral blood cells with anti-human IgM (CH2) PE.

Surface staining of human peripheral blood cells with anti-human IgM (CH2) FITC.

Surface staining of human peripheral blood cells with anti-human IgM (CH2) PerCP-Cy5.5.