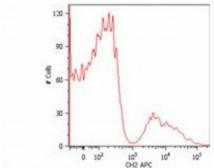

## **Product images:**

Fig. 1. Flow Cytometry analysis

Surface staining of human peripheral blood cells with anti-human IgM (CH2) PE.

Surface staining of human peripheral blood cells with anti-human IgM (CH2) FITC.

Surface staining of human peripheral blood cells with anti-human IgM (CH2) PerCP-Cy5.5.