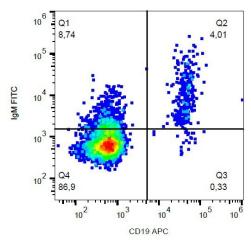

## **Product images:**

Fig. 1. Flow Cytometry analysis

Surface staining of human peripheral blood cells with anti-human IgM (CH2) PE.

Surface staining of human peripheral blood cells with anti-human IgM (CH2) FITC.