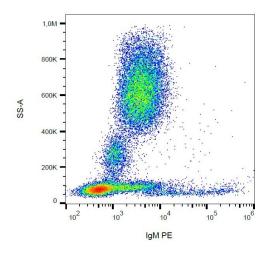

## **Product images:**

Fig. 1. Flow Cytometry analysis

Surface staining of human peripheral blood cells with anti-human IgM (CH2) PE.

Surface staining of human peripheral blood cells with anti-human IgM (CH2) FITC.