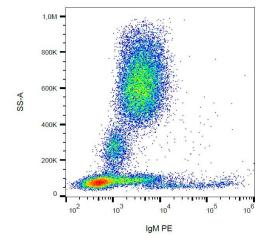

## **Product images:**

Surface staining of Human peripheral blood cells with anti-Human IgM Antibody (CH2) APC conjuagetd Cat.-No SM3063APC. Cells in the lymphocyte gate were used for analysis.

Surface staining of human peripheral blood cells with anti-human IgM (CH2) PE.