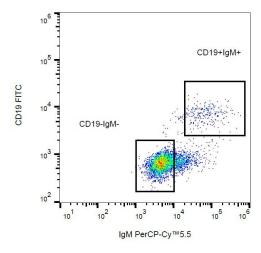

## **Product images:**

Surface staining of Human peripheral blood cells with anti-Human IgM Antibody (CH2) APC conjuagetd Cat.-No SM3063APC. Cells in the lymphocyte gate were used for analysis.

Surface staining of human peripheral blood cells with anti-human IgM (CH2) PE.

Surface staining of human peripheral blood cells with anti-human IgM (CH2) PerCP-Cy5.5.