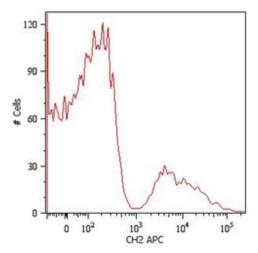

## **Product images:**

Surface staining of Human peripheral blood cells with anti-Human IgM Antibody (CH2) APC conjuagetd Cat.-No SM3063APC. Cells in the lymphocyte gate were used for analysis.

Surface staining of human peripheral blood cells with anti-human IgM (CH2) PE.