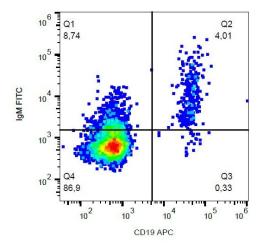

## **Product images:**

Surface staining of Human peripheral blood cells with anti-Human IgM Antibody (CH2) APC conjuagetd Cat.-No SM3063APC. Cells in the lymphocyte gate were used for analysis.

Surface staining of human peripheral blood cells with anti-human IgM (CH2) PE.