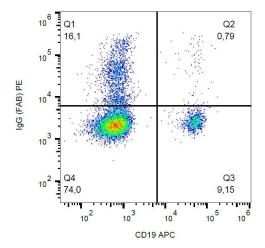

## **Product images:**

Surface staining of human peripheral blood cells with anti-human IgG Fab fragment (4A11) PE.

Western Blotting analysis (reducing conditions) of human IgG Fab fragment using anti-human IgG Fab fragment (4A11).