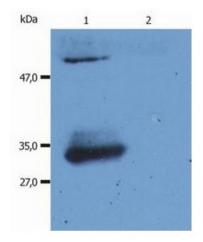

## **Product images:**

Surface staining of human peripheral blood cells with anti-human IgG Fab fragment (4A11) PE.

Western Blotting analysis (reducing conditions) of human IgG Fab fragment using anti-human IgG Fab fragment (4A11).

Lane 1: Normal human immunoglobulins Lane 2: Normal bovine immunoglobulins