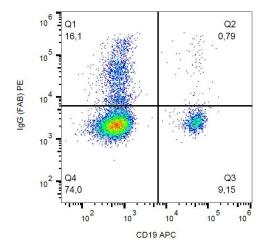

Surface staining of human peripheral blood cells with anti-human IgG Fab fragment (4A11) PE