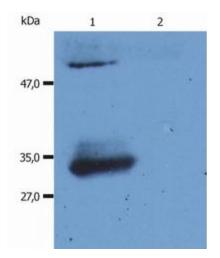

## **Product images:**

Western Blotting analysis (reducing conditions) of human IgG Fab fragment using anti-human IgG Fab fragment (4A11). Lane 1: Normal human immunoglobulins. Lane 2: Normal bovine immunoglobulins.