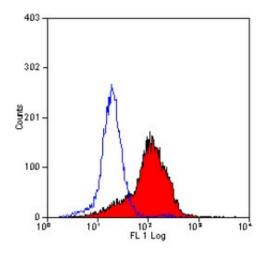

## **Product images:**

Staining of Mouse peripheral blood lymphocytes with Rat anti-Mouse CD147 antibody.

This product is to be used for laboratory only. Not for diagnostic or therapeutic use. ©2024 OriGene Technologies, Inc., 9620 Medical Center Drive, Ste 200, Rockville, MD 20850, US