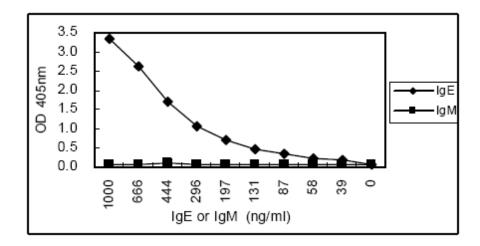

## **Product images:**

Sandwich ELISA using 4C3 coated plate and HRP conjugated 1A2