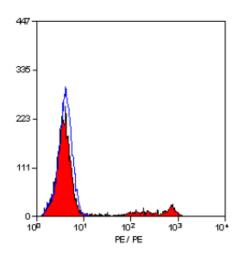

## **Product images:**

Staining of human peripheral blood lymphocytes with MOUSE ANTI HUMAN CD8:RPE ([SM1784R]).