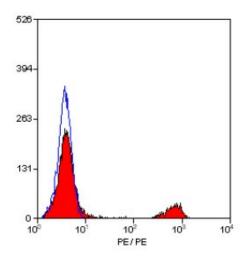

# **Product images:**

Staining of human peripheral blood lymphocytes with Mouse Anti Hunman CD19-RPE (SM1529R/RT).