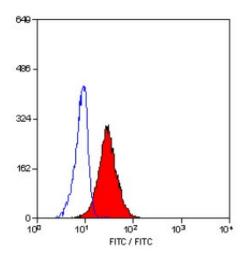

## **Product images:**

Staining of human peripheral blood granulocytes with MOUSE ANTI HUMAN CD10.