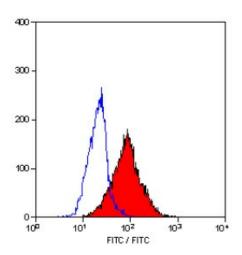

## **Product images:**

Staining of KG1 cells with Mouse Anti Human CD105 antibody.