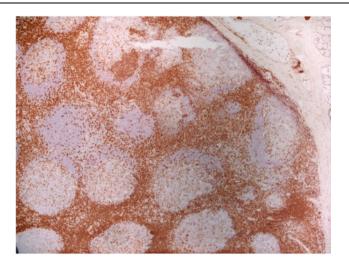

Immunoperoxidase staining of a human tonsil cryosection with Mouse anti Human CD7 antibody, clone CT7 followed by Histar Detection system. Low power

Staining of Human peripheral blood lymphocytes with Mouse anti Human CD7 antibody, clone CT7.