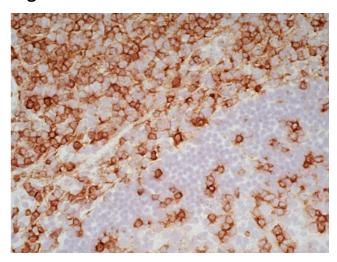

# **Product images:**

Immunoperoxidase staining of a human tonsil cryosection with Mouse anti Human CD7 antibody, clone CT7 followed by Histar Detection system. High power

Immunoperoxidase staining of a human tonsil cryosection with Mouse anti Human CD7 antibody, clone CT7 followed by Histar Detection system. Medium power