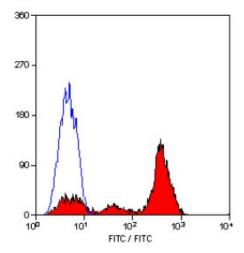

Immunoperoxidase staining of a human tonsil cryosection with Mouse anti Human CD7 antibody, clone CT7 followed by Histar Detection system. Low power

Staining of Human peripheral blood lymphocytes with Mouse anti Human CD7 antibody, clone CT7.