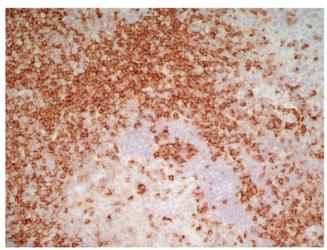

# **Product images:**

Immunoperoxidase staining of a human tonsil cryosection with Mouse anti Human CD7 antibody, clone CT7 followed by Histar Detection system. High power

Immunoperoxidase staining of a human tonsil cryosection with Mouse anti Human CD7 antibody, clone CT7 followed by Histar Detection system. Medium power