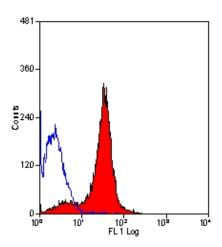

# **Product images:**

Flow Cytometry: SM049P CD90 Antibody Staining of Rat thymocytes.