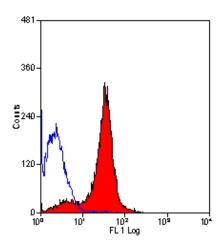

## **Product images:**

Flow Cytometry: SM049P CD90 Antibody Staining of Rat thymocytes.