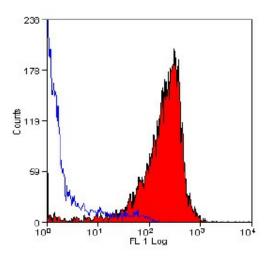

## **Product images:**

Staining of Rat thymus with Mouse Anti Rat CD90 antibody (THY 1.1)