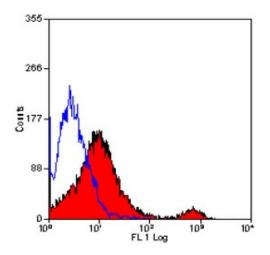

### **Product images:**

Staining of mouse spleen cells with RAT ANTI MOUSE CD8

This product is to be used for laboratory only. Not for diagnostic or therapeutic use. ©2024 OriGene Technologies, Inc., 9620 Medical Center Drive, Ste 200, Rockville, MD 20850, US