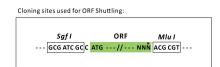

Selection:

**Vector:** pLenti-C-mGFP-P2A-Puro (PS100093)

E. coli Selection: Chloramphenicol (34 ug/mL)

ORF Nucleotide

The ORF insert of this clone is exactly the same as(RR215701).

Sequence:

Restriction Sites: Sgfl-Mlul

**Cloning Scheme:** 

**ACCN:** NM\_001108526

ORF Size: 2511 bp

OTI Disclaimer: The molecular sequence of this clone aligns with the gene accession number as a point of

reference only. However, individual transcript sequences of the same gene can differ through naturally occurring variations (e.g. polymorphisms), each with its own valid existence. This clone is substantially in agreement with the reference, but a complete review of all prevailing