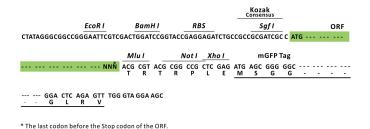

Selection:

**Vector:** pLenti-C-mGFP-P2A-Puro (PS100093)

E. coli Selection: Chloramphenicol (34 ug/mL)

ORF Nucleotide

The ORF insert of this clone is exactly the same as(RR215701).

Sequence:

Restriction Sites: Sgfl-Mlul

**Cloning Scheme:** 

**ACCN:** NM\_001108526

ORF Size: 2511 bp

OTI Disclaimer: The molecular sequence of this clone aligns with the gene accession number as a point of

reference only. However, individual transcript sequences of the same gene can differ through naturally occurring variations (e.g. polymorphisms), each with its own valid existence. This clone is substantially in agreement with the reference, but a complete review of all prevailing