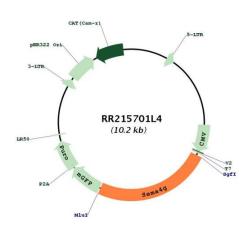

nents:** The ORF clone is ion-exchange column purified and shipped in a 2D barcoded Matrix tube

containing 10ug of transfection-ready, dried plasmid DNA (reconstitute with 100 ul of water).

**Reconstitution Method:** 1. Centrifuge at 5,000xg for 5min.

2. Carefully open the tube and add 100ul of sterile water to dissolve the DNA.

3. Close the tube and incubate for 10 minutes at room temperature.

4. Briefly vortex the tube and then do a quick spin (less than 5000xg) to concentrate the liquid

at the bottom.

5. Store the suspended plasmid at -20°C. The DNA is stable for at least one year from date of

shipping when stored at -20°C.

RefSeq: <u>NM 001108526.1</u>, <u>NP 001101996.1</u>

RefSeq Size: 4326 bp
RefSeq ORF: 2514 bp
Locus ID: 361764
Cytogenetics: 1q54

## **Product images:**



Circular map for RR215701L4