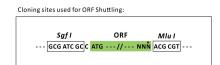

E. coli Selection: Chloramphenicol (34 ug/mL)

**ORF Nucleotide** 

The ORF insert of this clone is exactly the same as(RR215525).

Sequence:

**Restriction Sites:** Sgfl-Mlul

**Cloning Scheme:** 

ACCN: NM\_001012226