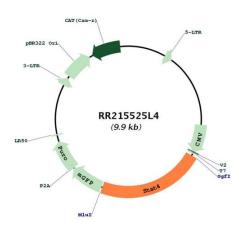

the gene.

Components: The ORF clone is ion-exchange column purified and shipped in a 2D barcoded Matrix tube

containing 10ug of transfection-ready, dried plasmid DNA (reconstitute with 100 ul of water).

**Reconstitution Method:** 1. Centrifuge at 5,000xg for 5min.

2. Carefully open the tube and add 100ul of sterile water to dissolve the DNA.

3. Close the tube and incubate for 10 minutes at room temperature.

4. Briefly vortex the tube and then do a quick spin (less than 5000xg) to concentrate the liquid

at the bottom.

5. Store the suspended plasmid at -20°C. The DNA is stable for at least one year from date of

shipping when stored at -20°C.

NM 001012226.1, NP 001012226.1 RefSeq:

RefSeq Size: 3007 bp RefSeq ORF: 2247 bp Locus ID: 367264 Cytogenetics: 9q22

# **Product images:**



Circular map for RR215525L4