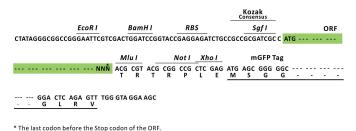

E. coli Selection: Chloramphenicol (34 ug/mL)

**ORF Nucleotide** 

The ORF insert of this clone is exactly the same as(RR215525).

Sequence:

**Restriction Sites:** Sgfl-Mlul

**Cloning Scheme:** 

ACCN: NM\_001012226