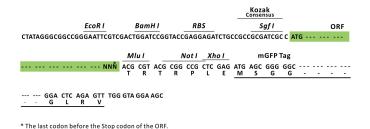

Selection:

Vector:

pLenti-C-mGFP-P2A-Puro (PS100093)

E. coli Selection: Chloramphenicol (34 ug/mL)

**ORF Nucleotide** 

The ORF insert of this clone is exactly the same as(RR214598).

Sequence:

Restriction Sites: Sgfl-Mlul

**Cloning Scheme:** 

**ACCN:** NM\_001106150

ORF Size: 900 bp

OTI Disclaimer: The molecular sequence of this clone aligns with the gene accession number as a point of

reference only. However, individual transcript sequences of the same gene can differ through naturally occurring variations (e.g. polymorphisms), each with its own valid existence. This clone is substantially in agreement with the reference, but a complete review of all prevailing