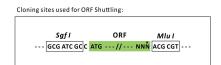

Selection:

Vector:

pLenti-C-mGFP-P2A-Puro (PS100093)

E. coli Selection: Chloramphenicol (34 ug/mL)

**ORF Nucleotide** 

The ORF insert of this clone is exactly the same as(RR214598).

Sequence:

Restriction Sites: Sgfl-Mlul

**Cloning Scheme:** 

**ACCN:** NM\_001106150

ORF Size: 900 bp

OTI Disclaimer: The molecular sequence of this clone aligns with the gene accession number as a point of

reference only. However, individual transcript sequences of the same gene can differ through naturally occurring variations (e.g. polymorphisms), each with its own valid existence. This clone is substantially in agreement with the reference, but a complete review of all prevailing