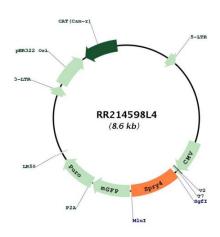

nents:** The ORF clone is ion-exchange column purified and shipped in a 2D barcoded Matrix tube

containing 10ug of transfection-ready, dried plasmid DNA (reconstitute with 100 ul of water).

**Reconstitution Method:** 1. Centrifuge at 5,000xg for 5min.

2. Carefully open the tube and add 100ul of sterile water to dissolve the DNA.

3. Close the tube and incubate for 10 minutes at room temperature.

4. Briefly vortex the tube and then do a quick spin (less than 5000xg) to concentrate the liquid

at the bottom.

5. Store the suspended plasmid at -20°C. The DNA is stable for at least one year from date of

shipping when stored at -20°C.

RefSeq: <u>NM 001106150.1</u>, <u>NP 001099620.1</u>

RefSeq Size: 4756 bp
RefSeq ORF: 903 bp
Locus ID: 291610
Cytogenetics: 18p11

## **Product images:**



Circular map for RR214598L4