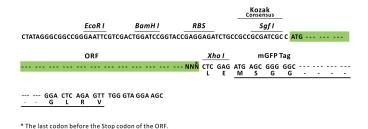

Selection:

Vector:

pLenti-C-mGFP-P2A-Puro (PS100093)

E. coli Selection: Chloramphenicol (34 ug/mL)

ORF Nucleotide Th

The ORF insert of this clone is exactly the same as(RR214398).

Sequence:

Restriction Sites: Sgfl-Xhol

**Cloning Scheme:** 

**ACCN:** NM\_001107951

ORF Size: 1599 bp

**OTI Disclaimer:** The molecular sequence of this clone aligns with the gene accession number as a point of

reference only. However, individual transcript sequences of the same gene can differ through naturally occurring variations (e.g. polymorphisms), each with its own valid existence. This clone is substantially in agreement with the reference, but a complete review of all prevailing