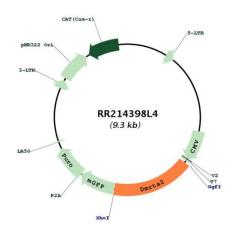

nents:** The ORF clone is ion-exchange column purified and shipped in a 2D barcoded Matrix tube

containing 10ug of transfection-ready, dried plasmid DNA (reconstitute with 100 ul of water).

**Reconstitution Method:** 1. Centrifuge at 5,000xg for 5min.

2. Carefully open the tube and add 100ul of sterile water to dissolve the DNA.

3. Close the tube and incubate for 10 minutes at room temperature.

4. Briefly vortex the tube and then do a quick spin (less than 5000xg) to concentrate the liquid

at the bottom.

5. Store the suspended plasmid at -20°C. The DNA is stable for at least one year from date of

shipping when stored at -20°C.

RefSeq: <u>NM 001107951.1</u>, <u>NP 001101421.1</u>

RefSeq Size: 2946 bp
RefSeq ORF: 1602 bp
Locus ID: 313471
Cytogenetics: 5q35

## **Product images:**



Circular map for RR214398L4