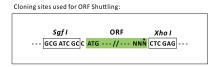

Selection:

Vector:

pLenti-C-mGFP-P2A-Puro (PS100093)

E. coli Selection: Chloramphenicol (34 ug/mL)

ORF Nucleotide Th

The ORF insert of this clone is exactly the same as(RR214398).

Sequence:

Restriction Sites: Sgfl-Xhol

**Cloning Scheme:** 

**ACCN:** NM\_001107951

ORF Size: 1599 bp

**OTI Disclaimer:** The molecular sequence of this clone aligns with the gene accession number as a point of

reference only. However, individual transcript sequences of the same gene can differ through naturally occurring variations (e.g. polymorphisms), each with its own valid existence. This clone is substantially in agreement with the reference, but a complete review of all prevailing