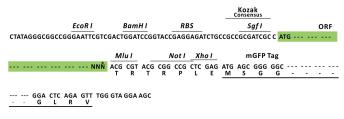

**Restriction Sites:** Sgfl-Mlul

**Cloning Scheme:** 

 $<sup>\</sup>ensuremath{^*}$  The last codon before the Stop codon of the ORF.