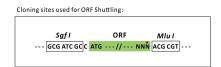

**Restriction Sites:** Sgfl-Mlul

**Cloning Scheme:** 

 $<sup>\</sup>ensuremath{^*}$  The last codon before the Stop codon of the ORF.