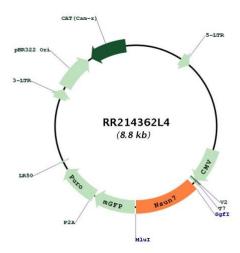

#### Plasmid Map:

**ACCN:** NM\_001017452

ORF Size: 1077 bp

OTI Disclaimer: The molecular sequence of this clone aligns with the gene accession number as a point of

reference only. However, individual transcript sequences of the same gene can differ through naturally occurring variations (e.g. polymorphisms), each with its own valid existence. This clone is substantially in agreement with the reference, but a complete review of all prevailing